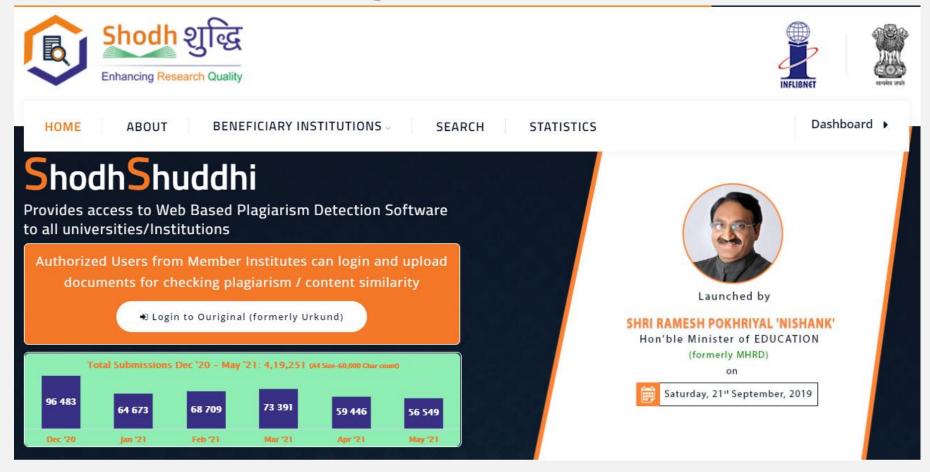

## Shodh Shuddhi Program

URKUND has been rolled out by eGalactic and INFLIBNET to all Universities and CFTI in India from 1st of September 2019 under ShodhShuddhi program, an Initiative of MHRD, Govt of India. For more details visit <a href="https://pds.inflibnet.ac.in/index.php">https://pds.inflibnet.ac.in/index.php</a> or <a href="https://www.egalactic.in">www.egalactic.in</a>. Urkund is now rebranded as Ouriginal