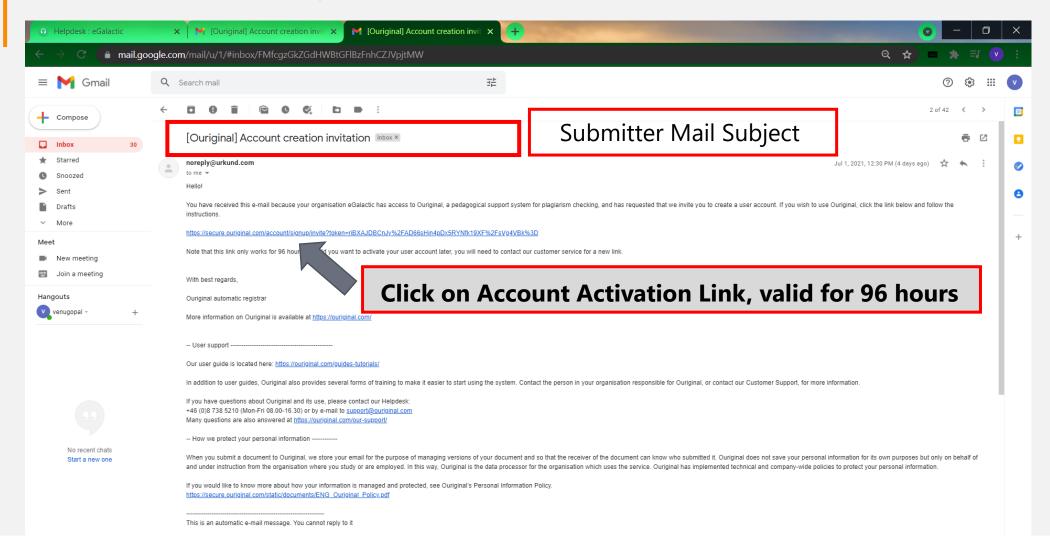

#### **Scholar/Submitter Account Registration Process**

- Request your University / Institute coordinator for registering you as Ouriginal Submitter Coordinator details available at <a href="https://pds.inflibnet.ac.in/statewise.php">https://pds.inflibnet.ac.in/statewise.php</a>
- Registered member receives mail from noreply@urkund.com with subject "Account creation invitation"
- The user should activate the accounts within 96 hours
- If the link is not activated within 96 hours send request to university coordinator or <a href="mailto:support@egalactic.in">support@egalactic.in</a>

## 1.2 Activate your SUBMITTER Account: Step 1