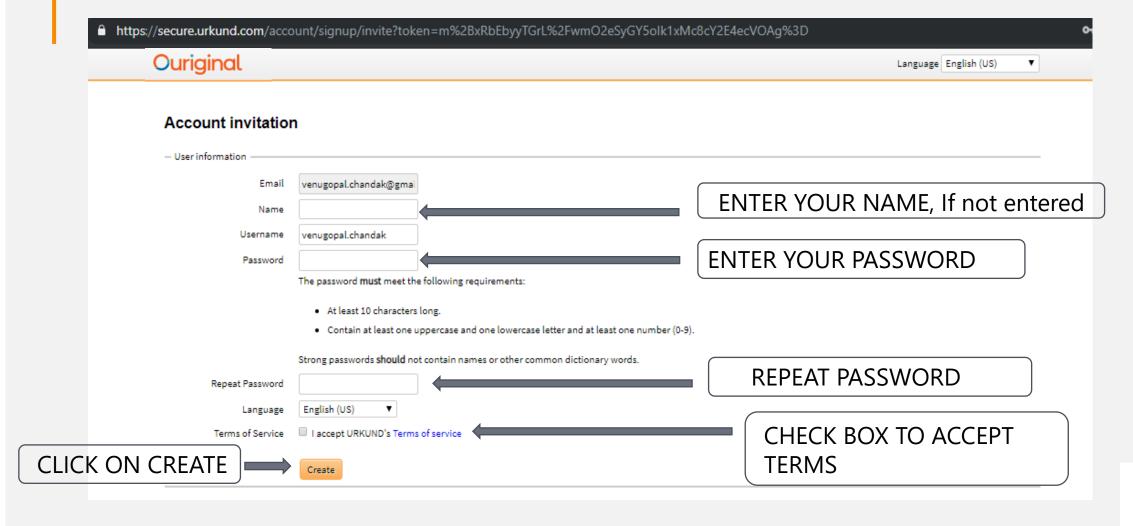

# 1.2 Activate your SUBMITTER Account: Step 3

♠ secure.urkund.com/account/signup/signupcomplete